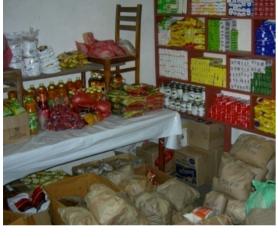

#### GROCERY STORE:

Farm based grocery store to purchase staple food and daily use items at wholesale prices.