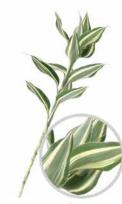

Cordyline fructicosa \*Length 32 - 42 cm \*\*Length 32 - 62 cm

Cordyline fructicosa \*Length 32 - 62 cm \*\*Length 32 - 52 cm

Dracaena fragrans \*Length 42 - 72 cm \*\*Length 42 - 62 cm

China Grass - Liriope muscari \*STRIPED 32 - 62 cm \*\*GREEN 32 - 72 cm \*\*\*RED COLORED 32 - 62 cm