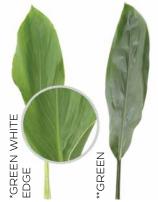

Cordyline fructicosa GREEN WHITE EDGE Length 52 - 62 cm

Cordyline fructicosa GREEN Length 52 - 72 cm

Cordyline fructicosa INDIAN SUMMER Length 42 - 62 cm

Cordyline fructicosa PURPLE COMPACTA Length 32 - 62 cm