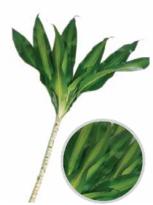

Moneγplant Scindapsus aureus Length 22 - 82 cm

Fingerpalm Rhapis excelsa natural or straight trimmed Length 32 - 62 cm

Spathoglottis plicata Length 62 -120 cm