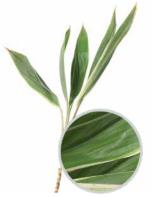

Moneγplant Scindapsus aureus Length 22 - 82 cm

Fingerpalm Rhapis excelsa natural or straight trimmed Length 32 - 62 cm

Spathoglottis plicata Length 62 -120 cm