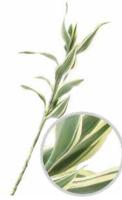

Cordyline fructicosa \*Length 32 - 42 cm \*\*Length 32 - 62 cm

Cordyline fructicosa \*Length 32 - 62 cm \*\*Length 32 - 52 cm

Dracaena fragrans \*Length 42 - 72 cm \*\*Length 42 - 62 cm

China Grass - Liriope muscari \*STRIPED 32 - 62 cm \*\*GREEN 32 - 72 cm \*\*\*RED COLORED 32 - 62 cm