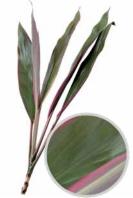

## tops

Cordyline americana BABY DOLL Length 52 cm

Cordyline fructicosa BABY TIE RED Length 42 - 55 cm

Cordyline fructicosa BABY TIE YELLOW Length 42 - 55 cm

Cordyline fructicosa GREEN RED EDGE Length 42 - 55 cm

Cordyline fructicosa GREEN WHITE EDGE Length 52 - 62 cm

Cordyline fructicosa GREEN Length 52 - 72 cm

Cordyline fructicosa INDIAN SUMMER Length 42 - 62 cm

Cordyline fructicosa PURPLE COMPACTA Length 32 - 62 cm

Cordyline fructicosa RED Length 52 - 72 cm

Cordyline fructicosa STRIPED Length 42 - 62 cm

Cordyline fructicosa YELLOW FLASH Length 52 - 62 cm

Dracaena sanderiana GOLD Length 32 - 62 cm

Dracaena sanderiana WHITE Length 32 - 62 cm