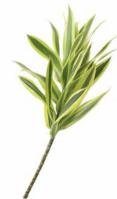

## leaves

Calathea zebrina Length 42 - 62 cm

Butterfly Palm Caryota urens Length 32 - 62 cm

Kentia Palm Chrysalidocarpus lutescens Length 22 - 150 cm

Cordyline fructicosa \*Length 32 - 42 cm \*\*Length 32 - 72 cm