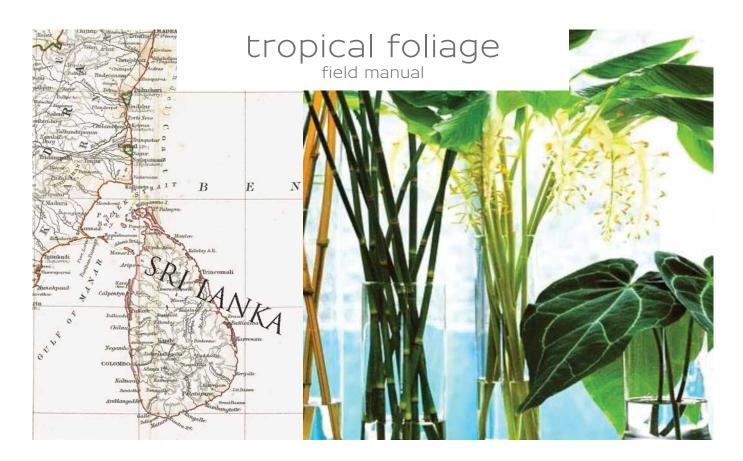

## leaves

Calathea zebrina Length 42 - 62 cm

Butterfly Palm Caryota urens Length 32 - 62 cm

Kentia Palm Chrysalidocarpus lutescens Length 22 - 150 cm

Cordyline fructicosa \*Length 32 - 42 cm \*\*Length 32 - 72 cm

Cordyline fructicosa \*Length 32 - 42 cm \*\*Length 32 - 62 cm

Cordyline fructicosa \*Length 32 - 62 cm \*\*Length 32 - 52 cm

Dracaena fragrans \*Length 42 - 72 cm \*\*Length 42 - 62 cm

China Grass - Liriope muscari \*STRIPED 32 - 62 cm \*\*GREEN 32 - 72 cm \*\*\*RED COLORED 32 - 62 cm

Anthurium andreanum Length 22 - 62 cm

Livistonia rotundifolia Length 32 - 120 cm

Monstera epipreanum Length 32 - 120 cm

Deliciosa Monstera deliciosa Length 32 - 120 cm

Pandanus sanderi VARIEGATA Length 52 - 92 cm

Moneγplant Scindapsus aureus Length 22 - 82 cm

Fingerpalm Rhapis excelsa natural or straight trimmed Length 32 - 62 cm

Spathoglottis plicata Length 62 -120 cm