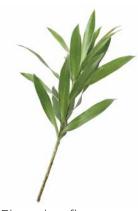

Dracaena sanderiana VICTORY Length 32 - 62 cm

Dracaena sanderiana GREEN Length 32 - 72 cm

Dracaena fragrans MASSANGEANA Length 62 - 150 cm

Pleomele reflexa GREEN Length 42 - 55 cm

Pleomele reflexa SONG OF INDIA Length 42 - 55 cm