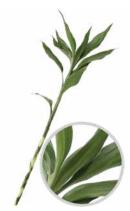

Anthurium andreanum Length 22 - 62 cm

Livistonia rotundifolia Length 32 - 120 cm

Monstera epipreanum Length 32 - 120 cm

Deliciosa Monstera deliciosa Length 32 - 120 cm

Pandanus sanderi VARIEGATA Length 52 - 92 cm