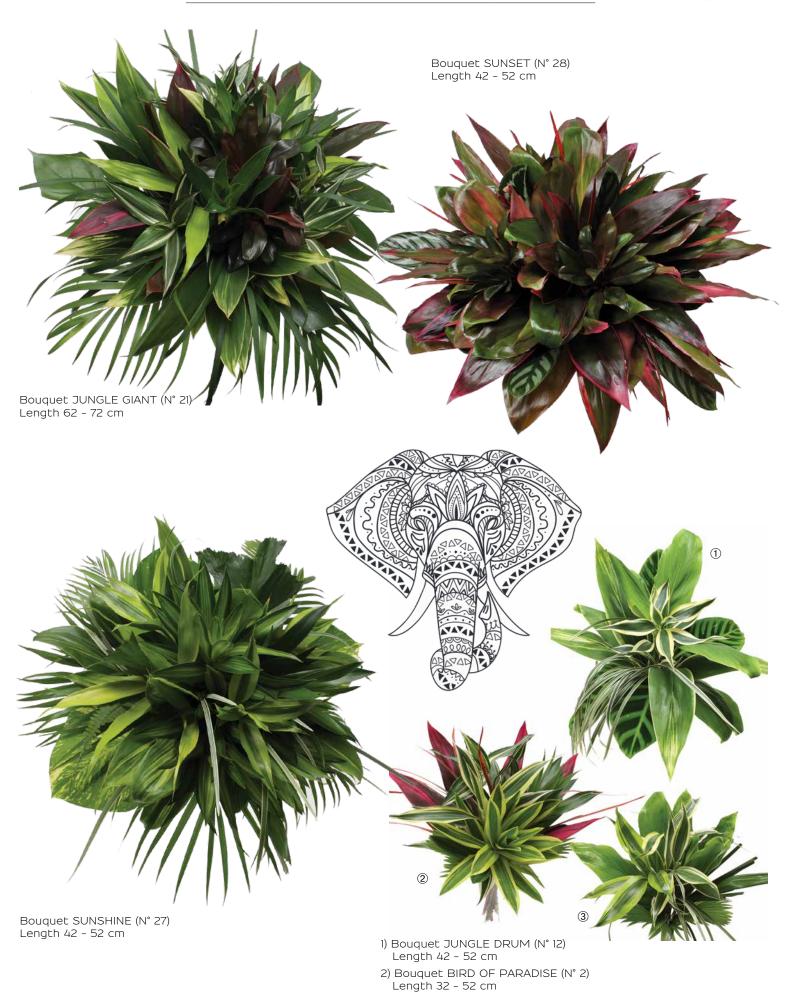

Cordyline fructicosa GREEN Length 52 - 72 cm



Cordyline fructicosa INDIAN SUMMER Length 42 - 62 cm



Cordyline fructicosa PURPLE COMPACTA Length 32 - 62 cm



Cordyline fructicosa RED Length 52 - 72 cm



Cordyline fructicosa STRIPED Length 42 - 62 cm



Cordyline fructicosa YELLOW FLASH Length 52 - 62 cm



Dracaena sanderiana GOLD Length 32 - 62 cm



Dracaena sanderiana WHITE Length 32 - 62 cm



Dracaena sanderiana VICTORY Length 32 - 62 cm



Dracaena sanderiana GREEN Length 32 - 72 cm



Dracaena fragrans MASSANGEANA Length 62 - 150 cm



Pleomele reflexa GREEN Length 42 - 55 cm



Pleomele reflexa SONG OF INDIA Length 42 - 55 cm



Pleomele reflexa SONG OF JAMAICA Length 42 - 55 cm

© agrotropic 2018



Polγscias balfouriana Length 32 - 52 cm



# tropiflora bespoke bouquets



3) Bouquet CHAMAELEON (N° 4)

Length 32 - 62 cm









#### FAIRTRADE AT TROPIFLORA

"Nature's beauty will unfold to those willing to see"

#### FAIRTRADE PREMIUM COMMITEE:

founded 2004 at Lena and Handessa Farm

#### GROCERY STORE:

Farm based grocery store to purchase staple food and daily use items at wholesale prices.

#### SAVINGS AND MICRO LOAN PROJECT:

Savings at favourable interest rates, loans at low rates.

Microloans for scholarships for talented children of employees. Improvements in drinking water and sanitary facilities at the employee's homes. Roof and wall construction at the workers homes, wells and other home developments.

#### EDUCATION:

Stationary and shoes for the employess with school children at the start of each term.

Annual Educational Trip to scientifical