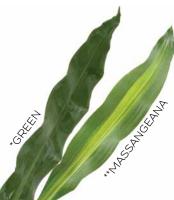

Cordyline fructicosa GREEN WHITE EDGE Length 52 - 62 cm

Cordyline fructicosa GREEN Length 52 - 72 cm

Cordyline fructicosa INDIAN SUMMER Length 42 - 62 cm

Cordyline fructicosa PURPLE COMPACTA Length 32 - 62 cm

Dracaena sanderiana VICTORY Length 32 - 62 cm

Dracaena sanderiana GREEN Length 32 - 72 cm

Dracaena fragrans MASSANGEANA Length 62 - 150 cm

Pleomele reflexa GREEN Length 42 - 55 cm

Pleomele reflexa SONG OF INDIA Length 42 - 55 cm