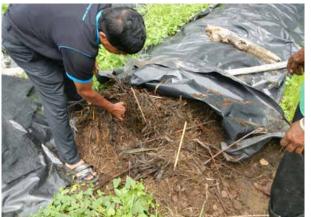

#### SOIL MANAGEMENT:

A large compost yard and soil mixture facility, fueled by the bio-waste from the packing hall, enables us to nourish our plants mainly by application of organic material. Trichoderma strenghtens our plants and increases their nutrient absorption. For more complex problems such as weeds and nemathodes we use handwork or steam as weapons of choice instead of chemicals.