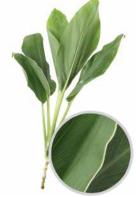

Anthurium andreanum Length 22 - 62 cm

Livistonia rotundifolia Length 32 - 120 cm

Monstera epipreanum Length 32 - 120 cm

Deliciosa Monstera deliciosa Length 32 - 120 cm

Pandanus sanderi VARIEGATA Length 52 - 92 cm