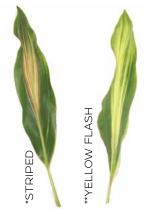

Cordyline fructicosa RED Length 52 - 72 cm

Cordyline fructicosa STRIPED Length 42 - 62 cm

Cordyline fructicosa YELLOW FLASH Length 52 - 62 cm

Dracaena sanderiana GOLD Length 32 - 62 cm

Dracaena sanderiana WHITE Length 32 - 62 cm