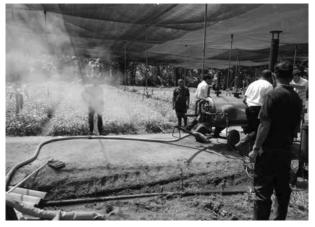

#### SOIL MANAGEMENT:

A large compost yard and soil mixture facility, fueled by the bio-waste from the packing hall, enables us to nourish our plants mainly by application of organic material. Trichoderma strenghtens our plants and increases their nutrient absorption. For more complex problems such as weeds and nemathodes we use handwork or steam as weapons of choice instead of chemicals.