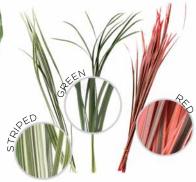

Cordyline fructicosa \*Length 32 - 42 cm \*\*Length 32 - 62 cm

Cordyline fructicosa \*Length 32 - 62 cm \*\*Length 32 - 52 cm

Dracaena fragrans \*Length 42 - 72 cm \*\*Length 42 - 62 cm

China Grass - Liriope muscari \*STRIPED 32 - 62 cm \*\*GREEN 32 - 72 cm \*\*\*RED COLORED 32 - 62 cm