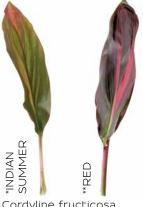

Cordyline fructicosa GREEN WHITE EDGE Length 52 - 62 cm

Cordyline fructicosa GREEN Length 52 - 72 cm

Cordyline fructicosa INDIAN SUMMER Length 42 - 62 cm

Cordyline fructicosa PURPLE COMPACTA Length 32 - 62 cm

Cordyline fructicosa RED Length 52 - 72 cm

Cordyline fructicosa STRIPED Length 42 - 62 cm

Cordyline fructicosa YELLOW FLASH Length 52 - 62 cm

Dracaena sanderiana GOLD Length 32 - 62 cm

Dracaena sanderiana WHITE Length 32 - 62 cm