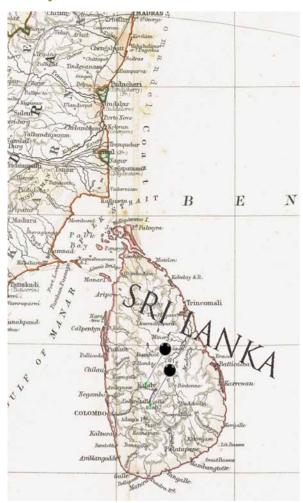

#### STANDARDS:

FAIRTRADE since 2004 www.fairtrade.net
GLOBAL GAP since 2013 www.globalgap.org
SEDEX since 2007 www.sedexglobal.com

**HANDESSA FARM:** located in Daulagala near Kandy in the Central Highlands at 570m on 1 ha under shade nets

**LENA FARM:** In Dodangaslanda near Kurunegala in the Northwestern Province at 155m on 8 ha under shade nets, 2ha under natural shade

**CLIMATE:** Our weather stations deliver precice weather forcasts, which are essential for growing, harvesting and integrated pest management.