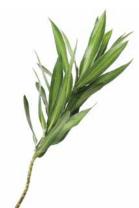

Moneγplant Scindapsus aureus Length 22 - 82 cm

Fingerpalm Rhapis excelsa natural or straight trimmed Length 32 - 62 cm

Spathoglottis plicata Length 62 -120 cm