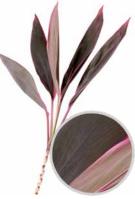

## leaves

Calathea zebrina Length 42 - 62 cm

Butterfly Palm Caryota urens Length 32 - 62 cm

Kentia Palm Chrysalidocarpus lutescens Length 22 - 150 cm

Cordyline fructicosa \*Length 32 - 42 cm \*\*Length 32 - 72 cm

Cordyline fructicosa \*Length 32 - 42 cm \*\*Length 32 - 62 cm

Cordyline fructicosa \*Length 32 - 62 cm \*\*Length 32 - 52 cm

Dracaena fragrans \*Length 42 - 72 cm \*\*Length 42 - 62 cm

China Grass - Liriope muscari \*STRIPED 32 - 62 cm \*\*GREEN 32 - 72 cm \*\*\*RED COLORED 32 - 62 cm