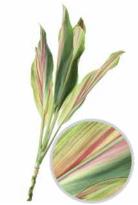

## leaves

Calathea zebrina Length 42 - 62 cm

Butterfly Palm Caryota urens Length 32 - 62 cm

Kentia Palm Chrysalidocarpus lutescens Length 22 - 150 cm

Cordyline fructicosa \*Length 32 - 42 cm \*\*Length 32 - 72 cm