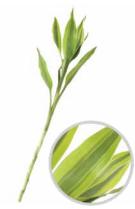

Moneγplant Scindapsus aureus Length 22 - 82 cm

Fingerpalm Rhapis excelsa natural or straight trimmed Length 32 - 62 cm

Spathoglottis plicata Length 62 -120 cm